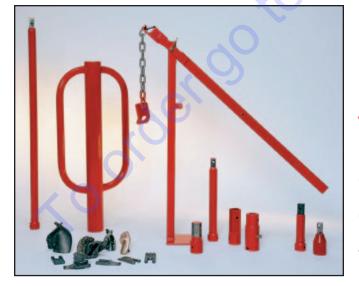

- digging obstruction, operator safety1 Year Warranty from Manufacturer Defect
- 5.5 HP GXV 160 CC Honda engine, with kill switch control to both positions

RICE Hydro offers a variety of accessories to maximize the versatility and productivity of your one or two man post hole digger, from; numerous sizes, strengths and lengths of auger drilling bits, extensions and digging teeth, to; an ergonomically designed post pounder, and T-post puller. All manufactured of heavy gauge welded steel with a powder coated finish, please contact the Discount-Equipment for more details.