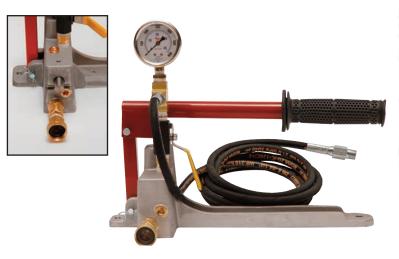

Pneumatc option available.

Manually operated test pumps, designed for testing small diameter lines in areas such as: landscaping, plumbing, and residential. A unique dual checkvalve system eliminates water bleed-back during test, greatly reducing operators labor and fatigue.

> The series offers three pressure ranges of 500, 1000, or 1500 PSI. Resevoir tank option available.

## **Manual Test Pumps**