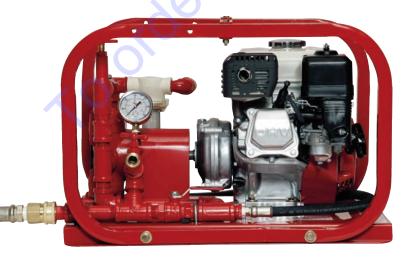

# **Piston & Roller Series**

RICE Hydro offers a line of piston or roller pump style hydrostatic test pumps. These are mid-volume, low pressure units designed for testing small diameter water lines, landscaping, plumbing and irrigation type environments. Available with flow rates up to 10 GPM, and pressures up to 450 PSI.

DEH-10/450 · 10 GPM · 450 PSI