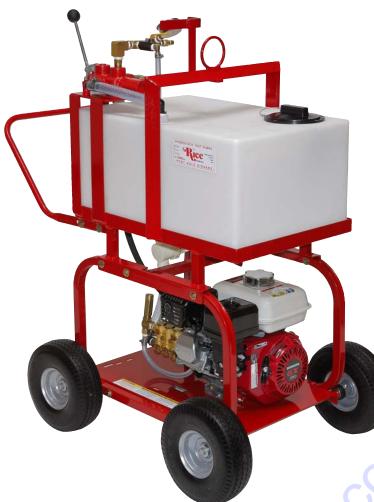

# **Shoring Pressure Pumps**

ST 312 Gas powered hydraulic shoring pressure pump, it's a SHORE-Thing!

Designed for use with bio-degradable anti-freeze the ST-312 offers a 20 gallon tank reservoir, a pressure adjusting valve up to 2000 PSI with bypass relief, and NO flat polyurethane tires.