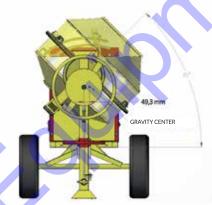

## Ideal for professional use.

High speed Towable

Segmented ring gear in 6 pieces.

Steering wheel with strength reduction system.

Heavy duty 2" wheels axle, with high speed hubs and wheels.

- Quick and easy maintenance. Segmented ring gear in six interchangeable pieces, allowing better adjustment against the pinion and economy on the replacement of the gear.
- Gravity center balanced with the chassis, assuring more efficiency and less engine efforts.
- Reinforcements on the chassis and yoke arm, increasing the resistance for impacts and allowing the operation on uneven grounds.
- Reinforced drum base, with 1/4" thick steel plate.