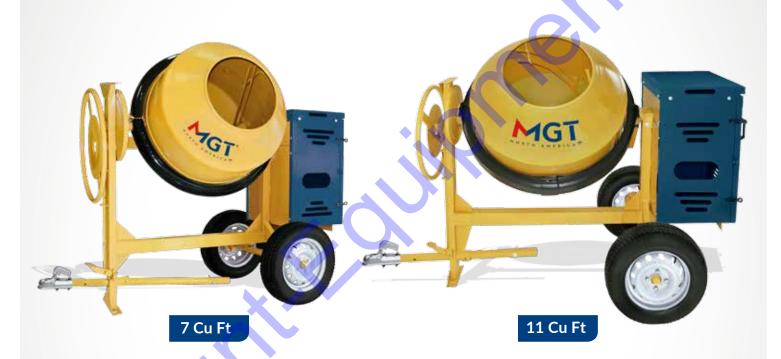

## **CEMENT MIXER**

This equipment is designed for varied production capacity, handling small and large works.

Ideal for use of self-employed professionals and cement artifact companies.

## Ideal for professional use.

High speed Towable

Segmented ring gear in 6 pieces.

Steering wheel with strength reduction system.

Heavy duty 2" wheels axle, with high speed hubs and wheels.

- Quick and easy maintenance. Segmented ring gear in six interchangeable pieces, allowing better adjustment against the pinion and economy on the replacement of the gear.
- Gravity center balanced with the chassis, assuring more efficiency and less engine efforts.
- Reinforcements on the chassis and yoke arm, increasing the resistance for impacts and allowing the operation on uneven grounds.
- Reinforced drum base, with 1/4" thick steel plate.

|                          |                                                           | LAUNCH                                                    |
|--------------------------|-----------------------------------------------------------|-----------------------------------------------------------|
| TECHNICAL SPECIFICATIONS | 11 Cu Ft                                                  | 7 Cu Ft                                                   |
| Total Drum Volume        | 14 Cu Ft                                                  | 9 Cu Ft                                                   |
| Output Capacity (Mixed)  | 11 Cu Ft                                                  | 7 Cu Ft                                                   |
| Weight without Engine    | 485 Lbs                                                   | 458 Lbs                                                   |
| <b>Drum Thickness</b>    | 12g 5/64"                                                 | 12g 5/64"                                                 |
| Flywheel Protection      | Steel Plate                                               | Steel Plate                                               |
| Wheels                   | Pneumatic Rim 13"                                         | Pneumatic Rim 12"                                         |
| Towing                   | Tow bar for Transport and Towing, with 2" ball Tow Hitch. | Tow bar for Transport and Towing, with 2" ball Tow Hitch. |
| Motor (optional)         | Gasoline - 6.5 HP or 8.0 HP                               | Gasoline - 6.5 HP or 8.0 HP                               |

- Better design of drum, allowing higher production capacity (1½ bags of cement)
- Efficient paddles design, improving the quality of the mix.