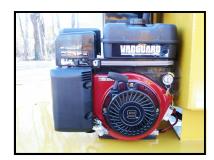

## DR-250 Distributor System Features & Specifications

50,000 BTU Burner

9HP Vanguard Engine W/ Electric Start

**Control Panel** 

Manway With Inter Splash Proof Lid.

**Pump Box Controls** 

1" Material Drain

Trailer System 2-5/16" ball, 15" wheels, heavy duty jack, lighting system.

Engine System 9hp Briggs & Stratton Vanguard with electric start.

Tank 3/16" steel with 10" square manway.

Pumping System 1" bi-rotational material pump.