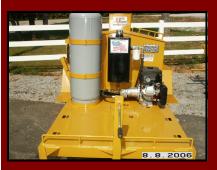

## ASPHALT DISTRIBUTOR EQUIPMENT

The Ditch Runners designed DR-250 Asphalt
Distributor spray system has been proven in the
field for the past 14 years. It's simple, rugged
built, all hydraulic machine gives the asphalt professional the most versatile spray solution available. This machine comes standard with more
options in it's class than most of the competition.
The pump system is 1" plumbing & heated to
keep the material lines consistently flowing.

## **Standard features:**

- 1" Bi-rotational material pump.
- Pumping and suction capabilities.
- Pump and plumbing are covered & heated.
- 9HP Briggs I/C engine, w/electric start.
- 100LB propane cylinder.
- Heavy duty tongue jack.
- Recirculating spraybar.
- Easy operators controls.
- Splash proof inter lid.

## DR-250 Distributor System Features & Specifications

50,000 BTU Burner

9HP Vanguard Engine W/ Electric Start

**Control Panel** 

Manway With Inter Splash Proof Lid.

**Pump Box Controls** 

1" Material Drain