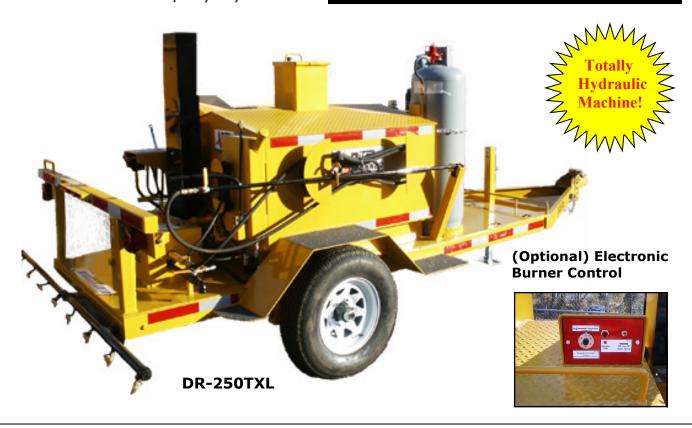

**DR-250TXL** Spray System

## ASPHALT DISTRIBUTOR EQUIPMENT

The Ditch Runners designed DR-250 Asphalt
Distributor spray system has been proven in the
field for the past 14 years. It's simple, rugged
built, all hydraulic machine gives the asphalt professional the most versatile spray solution available. This machine comes standard with more
options in it's class than most of the competition.
The pump system is 1" plumbing & heated to
keep the material lines consistently flowing.

## **Standard features:**

- 1" Bi-rotational material pump.
- Pumping and suction capabilities.
- Pump and plumbing are covered & heated.
- 9HP Briggs I/C engine, w/electric start.
- 100LB propane cylinder.
- Heavy duty tongue jack.
- Recirculating spraybar.
- Easy operators controls.
- Splash proof inter lid.

## DR-250 Distributor System Features & Specifications

50,000 BTU Burner

9HP Vanguard Engine W/ Electric Start

**Control Panel** 

Manway With Inter Splash Proof Lid.

**Pump Box Controls** 

1" Material Drain