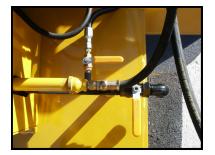

## **Standard features:**

- 1" Bi-rotational material pump.
- Pumping and suction capabilities.
- Pump and plumbing are covered & heated.
- 9HP Briggs I/C engine, w/electric start.
- 100LB propane cylinder.
- Heavy duty tongue jack.
- Recirculating spraybar.
- Easy operators controls.
- Splash proof inter lid.

Trailer System 2-5/16" ball, 15" wheels, heavy duty jack, lighting system.

Engine System 9hp Briggs & Stratton Vanguard with electric start.

Tank 3/16" steel with 10" square manway.

Pumping System 1" bi-rotational material pump.

Pumping System 1" bi-rotational material pump.

Burner System 50,000 Btu burner with hand torch

Handwand 35' Hose, 6' handwand.

Options Hose reel, seat, military hitch, solvent tank, paint color,

**Electronic Temperature controls.** 